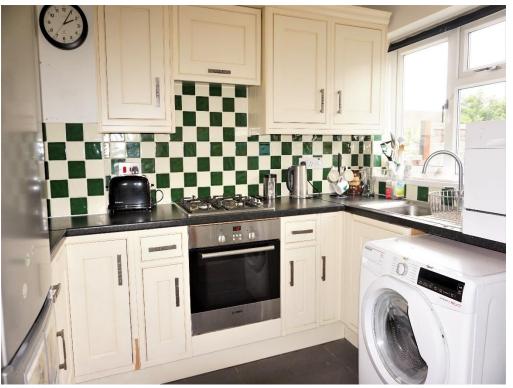

## 44 Winston Way Thatcham RG19 3TY Price Guide £289,950 Freehold

An attractive three bedroom home that is presented in good condition through out and boasts spacious accommodation throughout. Comprising Entrance all. 27' Sitting/Dining Room, Kitchen, Three Good Size Bedrooms, Bathroom. Outside there is parking in the road however neighbouring properties have laid off road parking in front of the property. There is a Garage in a block closeby. The rear Garden is West facing enjoying a sunny aspect and not being overlooked. Located in a quiet cul de sac in convenient location and just on the doorstep of Thatchams Nature Discovery Centre. The property has been well maintained including gas central heating and double glazing.