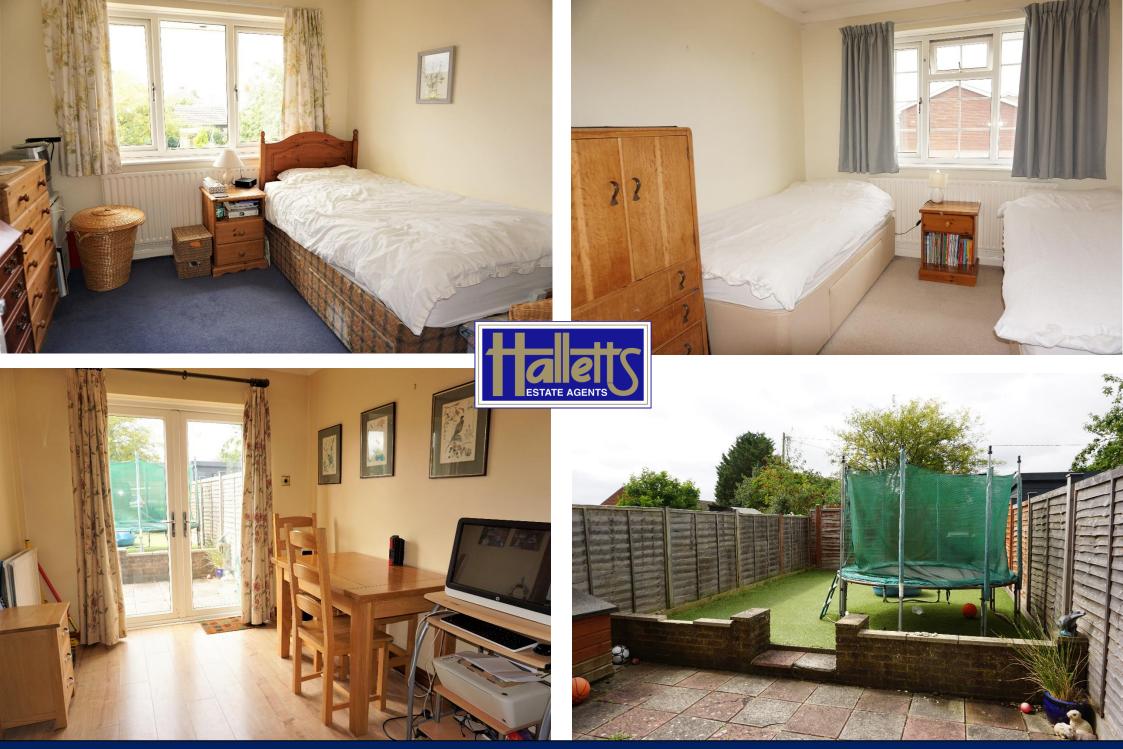

## 44 Winston Way Thatcham RG19 3TY Price Guide £289,950 Freehold

An attractive three bedroom home that is presented in good condition through out and boasts spacious accommodation throughout. Comprising Entrance all. 27' Sitting/Dining Room, Kitchen, Three Good Size Bedrooms, Bathroom. Outside there is parking in the road however neighbouring properties have laid off road parking in front of the property. There is a Garage in a block closeby. The rear Garden is West facing enjoying a sunny aspect and not being overlooked. Located in a quiet cul de sac in convenient location and just on the doorstep of Thatchams Nature Discovery Centre. The property has been well maintained including gas central heating and double glazing.