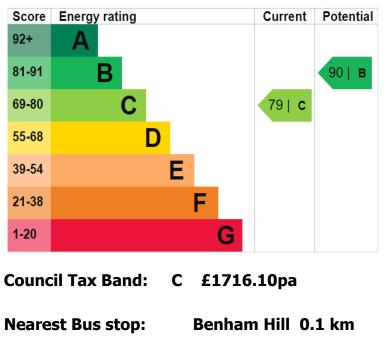

## 44 Winston Way Thatcham RG19 3TY Price Guide £289,950 Freehold

An attractive three bedroom home that is presented in good condition through out and boasts spacious accommodation throughout. Comprising Entrance all. 27' Sitting/Dining Room, Kitchen, Three Good Size Bedrooms, Bathroom. Outside there is parking in the road however neighbouring properties have laid off road parking in front of the property. There is a Garage in a block closeby. The rear Garden is West facing enjoying a sunny aspect and not being overlooked. Located in a quiet cul de sac in convenient location and just on the doorstep of Thatchams Nature Discovery Centre. The property has been well maintained including gas central heating and double glazing.