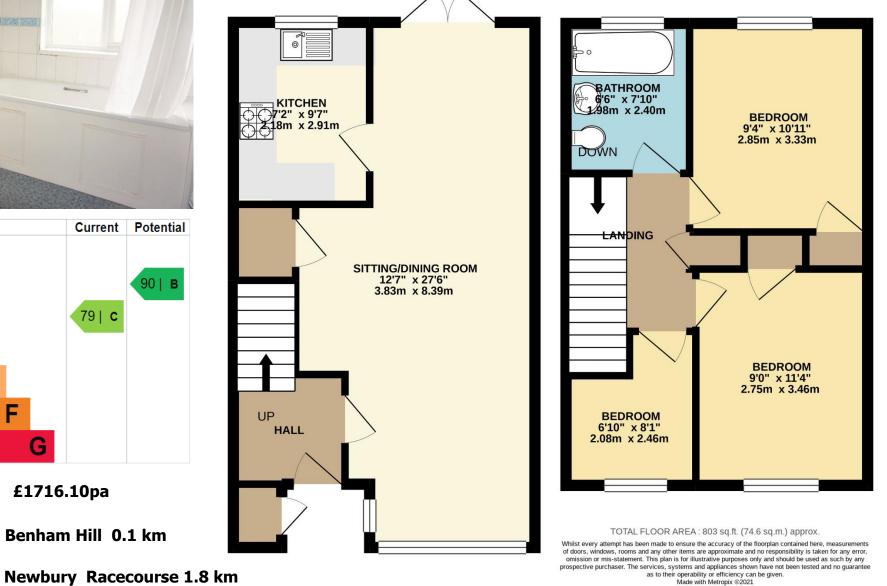

## 44 Winston Way Thatcham RG19 3TY Price Guide £289,950 Freehold

An attractive three bedroom home that is presented in good condition through out and boasts spacious accommodation throughout. Comprising Entrance all. 27' Sitting/Dining Room, Kitchen, Three Good Size Bedrooms, Bathroom. Outside there is parking in the road however neighbouring properties have laid off road parking in front of the property. There is a Garage in a block closeby. The rear Garden is West facing enjoying a sunny aspect and not being overlooked. Located in a quiet cul de sac in convenient location and just on the doorstep of Thatchams Nature Discovery Centre. The property has been well maintained including gas central heating and double glazing.

## **1ST FLOOR** 383 sq.ft. (35.6 sq.m.) approx.

NOTE: Halletts Estate Agents have NOT tested any of the appliances, services, fixtures or fittings and cannot verify the working order of such. We therefore suggest that any prospective purchaser(s) test these for themselves and/or obtain written clarification from their solicitor/surveyor prior to signing any contract